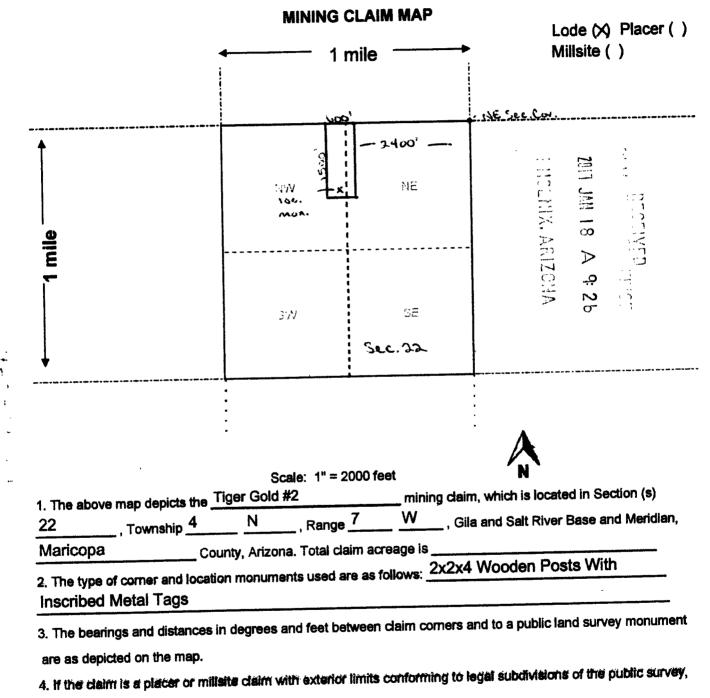

all right, title or interest in the following real properties situated in Maricopa County, Arizona:

AMC441147 Tiger Gold #2, 20 Acre Lode Claim
 Legal Description: Township 4 N, Range 7 W, Section 22, NW & NE Corridors
 AMC441142 Golden Pearl, 20 Acre Lode Claim
 Legal Description: Township 4 N, Range 7 W, Section 15, SW & SE Corridors
 Exempt per A.R.S. 11-1134-A6