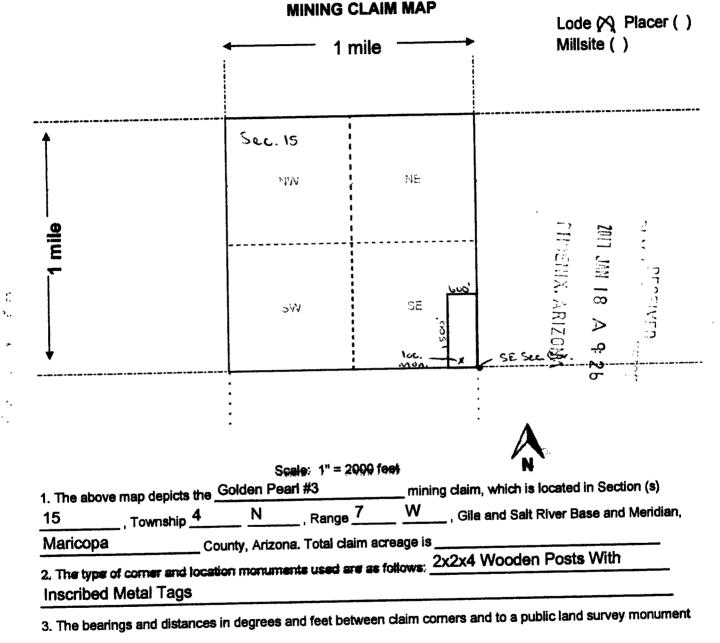

all right, title or interest in the following real property situated in Maricopa County, Arizona:

Claim: AMC # 441145 Golden Pearl #3, 20 Acre lode Claim Legal Description: Township 4 N, Range 7 W, Section 14, SW Corridor Exempt per A.R.S. 11-1134-A6