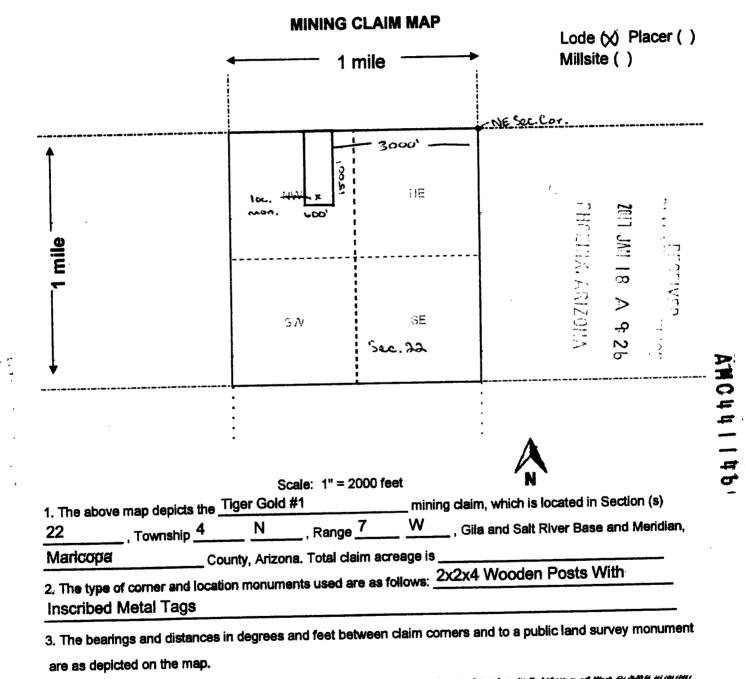

all right, title or interest in the following real property situated in La Paz County, Arizona:

Claim: AMC # 441146 Tiger Gold #1, 20 Acre Lode Claim Legal Description: Township 4 N, Range 7 W, Section 22, NW Corridor Exempt per A.R.S. 11-1134-A6