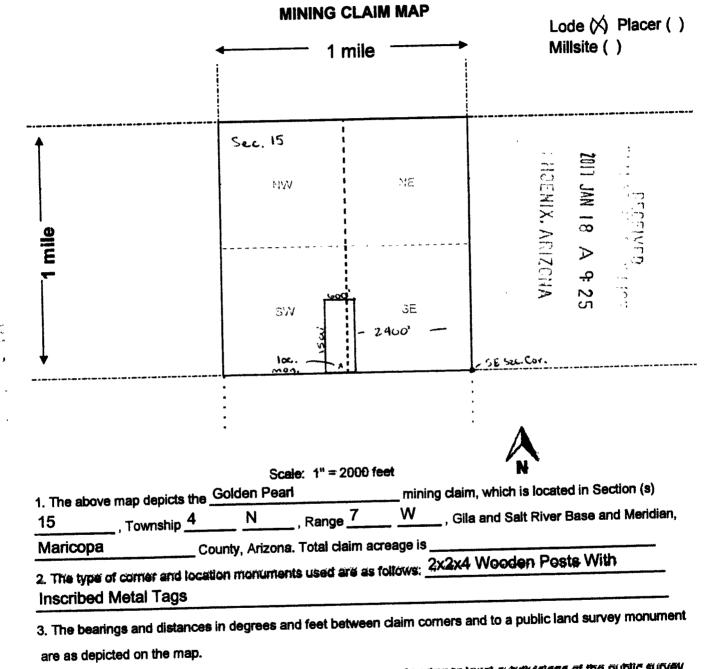

all right, title or interest in the following real property situated in Maricopa County, Arizona:

AMC # 441143 Golden Pearl #1, 20 Acre Lode Claim, Township 4 N, Range 7 W, Section 15, SE Corridor Exempt per A.R.S. 11-1134-A6