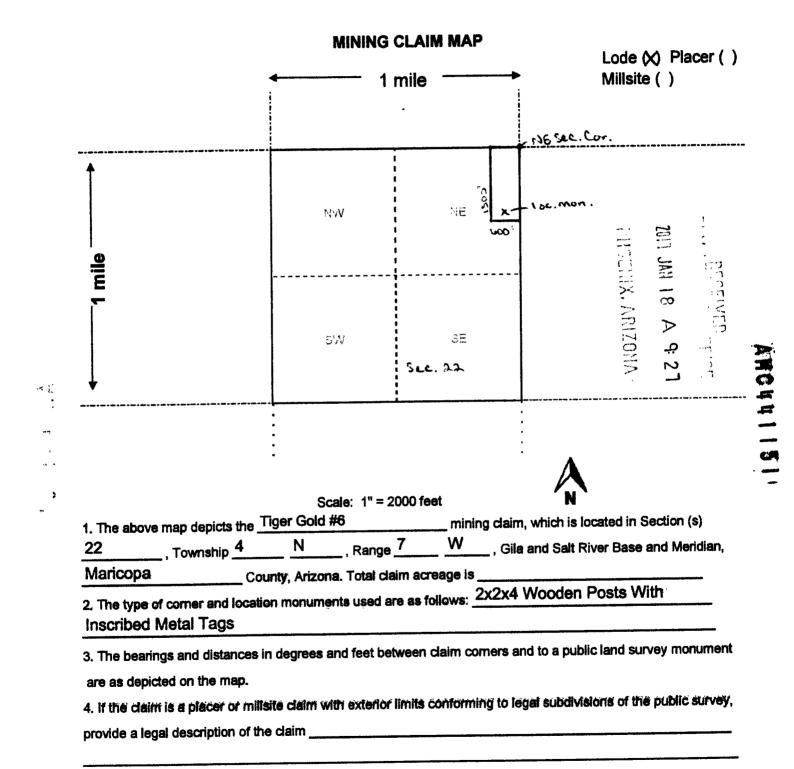

ction 22, Township           |
| 4 N, Range 7 W.                                                            |                                         |
| The above in                                                               | formation is shown on the attached map. |
| DATED AND POSTED on the ground this 12th day of Decemb                     |                                         |
| LOCATOR(s) 🛛 AGENT                                                         |                                         |
| Print Name(s) Steve Karolyi                                                |                                         |
| Signature(s)                                                               |                                         |

Form MCF100 Revised July 2014 ARC4411511



Form MCF100a Revised July 2014

# Mine Finder Gold & Ranger Gold Exploration LLC

Attention: Bureau of Land Management

Please use the American Express credit card on file.

Sincerely,

Q 1-13-17 Steve Karoly

(623) 374-5413

|