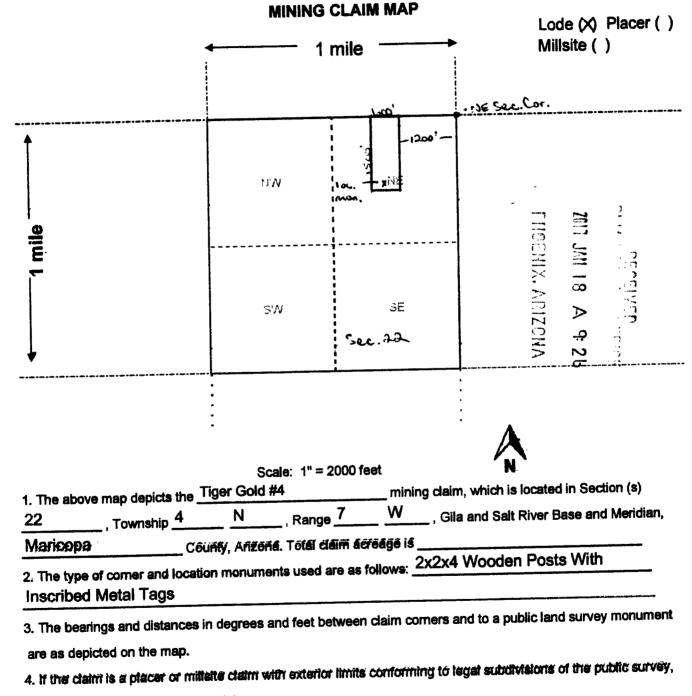

|
|                                                                            |                                            | n on the attached map.                                                                                                                                                                                                             |
| The above inf                                                              |                                            | n on the attached map.                                                                                                                                                                                                             |

Revised July 2014

ANCULITA



provide a legal description of the claim

1

20

1

Form MCF100a Revised July 2014 LAI LA AON

1

1

ţ

~ .

| LOCATION NOTICE FOR LODE MINING CLAIM                                                 | ſ                     |                                        |
|---------------------------------------------------------------------------------------|-----------------------|----------------------------------------|
| Amendment BLM Serial #                                                                |                       |                                        |
| NOTICE IS HEREBY GIVEN that the Tiger Gold #5                                         | BLM<br>Date           | MILE A 4 2                             |
| lode mining claim has been located