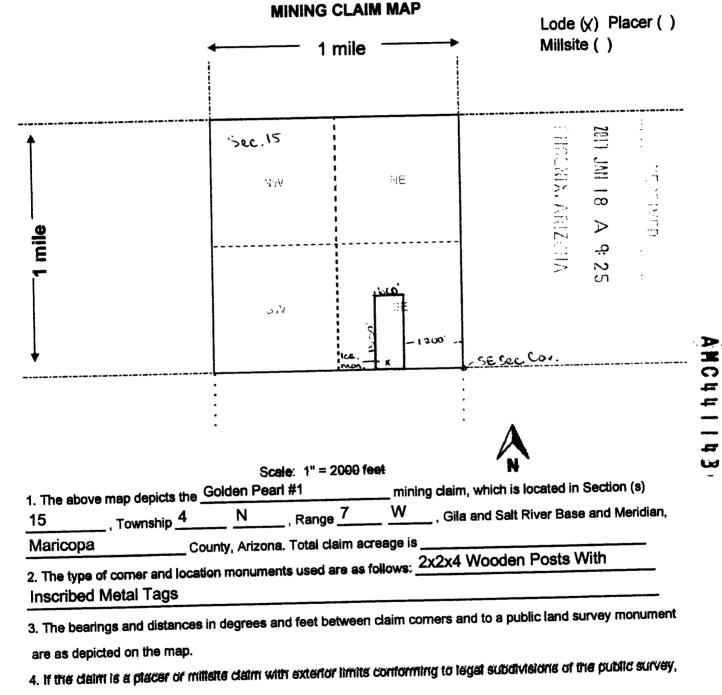

all right, title or interest in the following real properties situated in Maricopa County, Arizona:

AMC441147 Tiger Gold #2, 20 Acre Lode Claim
 Legal Description: Township 4 N, Range 7 W, Section 22, NW & NE Corridors
 AMC441142 Golden Pearl, 20 Acre Lode Claim
 Legal Description: Township 4 N, Range 7 W, Section 15, SW & SE Corridors
 Exempt per A.R.S. 11-1134-A6