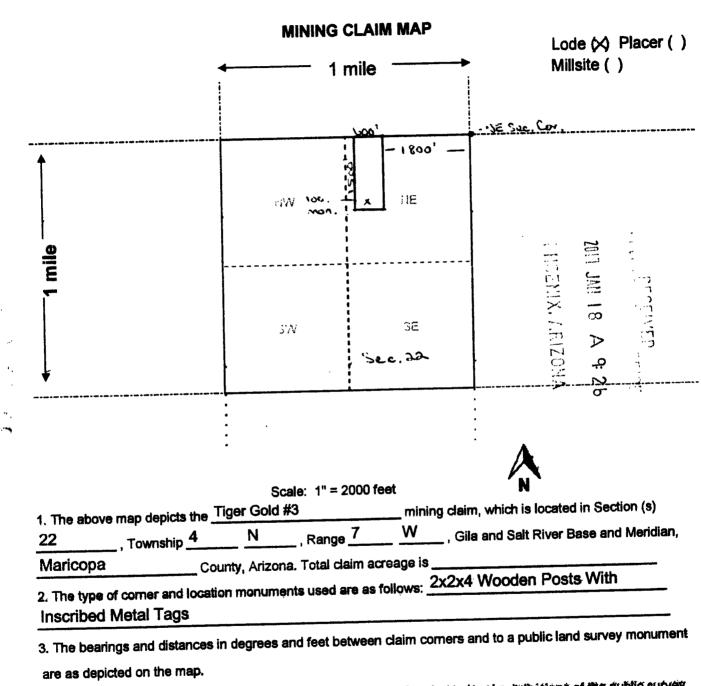

all right, title or interest in the following real property situated in Maricopa County, Arizona:

Claim: AMC # 441150 Tiger Gold #5 20 Acre Lode Claim Legal Description: Township 4N, Range 7W, Section 22, NE Corridor Exempt per A.R.S. 11-1134-A6