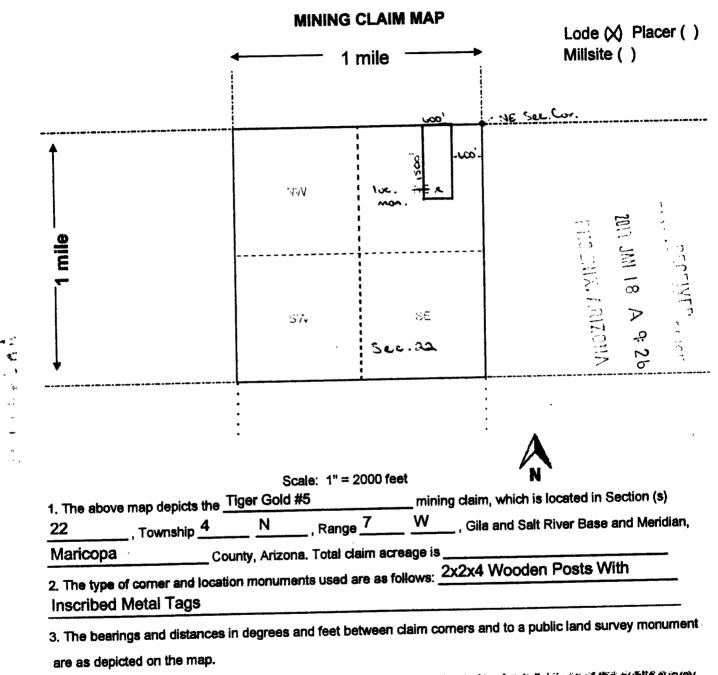

ched map.             |
|                                                                                       | , 20_                 | ······································ |
| nint Name(s) Steve Karolyi                                                            |                       |                                        |
|                                                                                       |                       |                                        |
| gnature(s)                                                                            |                       |                                        |
| -2                                                                                    |                       | Form MCF100<br>Revised July 2014       |



4. If the claim is a placer or millsite claim with exterior limits conforming to legal subdivisions of the public survey, provide a legal description of the claim \_\_\_\_\_

Form MCF100a Revised July 2014

• :

..

• •

| LOCATION NOTICE FOR LODE MINING CLAIM                                      |                                         |
|----------------------------------------------------------------------------|-----------------------------------------|
| Amendment BLM Serial #                                                     |                                         |
| NOTICE IS HEREBY GIVEN that the Tiger Gold #6                              |                                         |
| lode mining claim has been located                                         | Date<br>Stamp